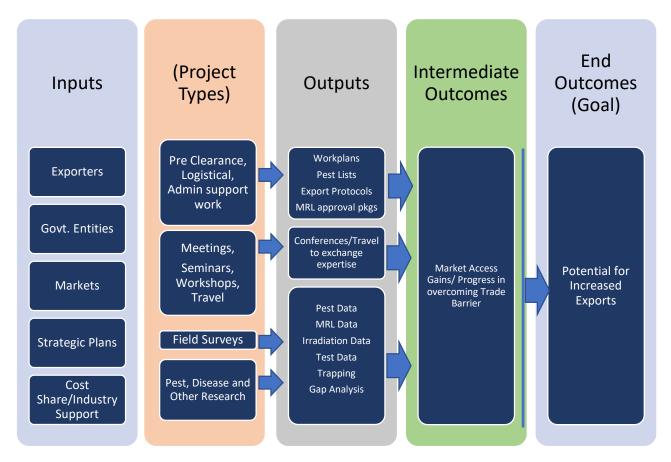

#### Technical Assistance for Specialty Crops (TASC) Logic Model

Assumptions - Projects will address a phytosanitary or technical trade barrier

**Factors (outside of our control)** - Internal: Statute, Appropriation, Apportionment, Sequester, Title 31 USC ("Purpose Availability Rule"), Regulations, OGC Guidance, Federal Grant Law, Antideficiency Act Restrictions External: Foreign Government Actions, Competition, Climate, Shipping

## 2018 TASC Grants Addressing MRLs

- Addressing the EU MRL Challenge through Early Alert Notification
- Maintaining Market Access for California Citrus Exports to Australia and South Korea
- Efforts to Address Non-tariff Barriers to Entry of U.S. Potatoes and Potato Product exports to Taiwan
- Development and Utilization of Sufficient Residue Data to Satisfy International Standards
- Research to Reduce Pesticide Residues to Comply with MRLs in Taiwan
- Generating Additional Quinclorac Data to Obtain a Critical Cranberry Import Tolerance in the EU