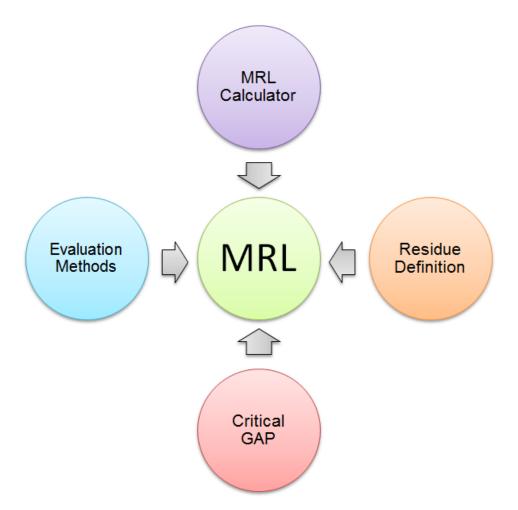

ific Affairs – Plant Division Loren.LaPointe@usda.gov

1



## **Foreign Agricultural Service**



#### United States Department of Agriculture LINKING U.S. AGRICULTURE TO THE WORLD



## **Interagency Partners**











## **FAS Programs and Services**

- Trade Policy
- Data and Analysis
- Market Development and Export Assistance
- Food Security



## **FAS Programs and Services**

- Trade Policy
- Data and Analysis
- Market Development and Export Assistance
- Food Security



#### Top Markets for U.S. Tree Nuts



- EU (Over \$2 billion)
- Hong Kong (\$1 billion)
- Canada (\$600 million)
- India (\$600 million)
- Japan (\$430 million)



#### Top Markets for U.S. Fruits and Vegetables

- Canada
- Mexico
- South Korea
- Japan
- Hong Kong
- Taiwan
- China





### "Disharmonized" MRLs





### "Missing" MRLs



Asynchronous approvals for new compounds

Reevaluation of old compounds

Major MRL regime changes



### **Themes and Challenges**

- Disharmonized or missing MRLs
- Hazard based assessments
- Lack of understanding risk
- Public concern affecting policies
- Lack of import tolerance policies





## FAS Bilateral Engagement

- Comments to WTO Notifications
- Technical Exchanges
- WTO SPS Committee Meeting
- TBT Committee Meetings
- Trade Policy Meetings, TIFA, CLA, FTAs
- Others





## FAS Multilateral Engagement



Asia-Pacific Economic Cooperation















## Japan's MRL Setting Process









# U.S. Engagement with Korea leads to Positive Outcomes

- Positive List System Transition
- KORUS SPS Committee Meetings
- Exchange of Letters with Ministry of Fo