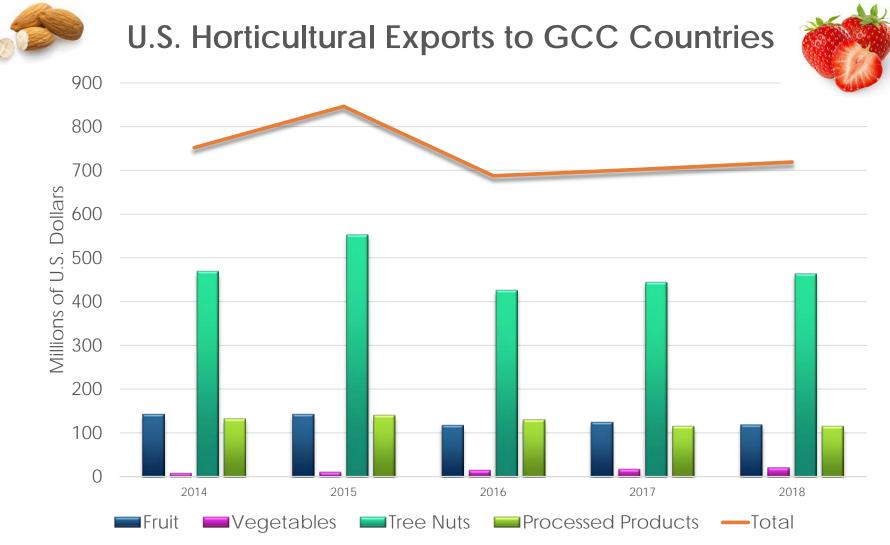

# Challenges with Saudi Arabia and GCC Countries

- Harmonization with the EU
- Lack of import tolerances

• Other GCC countries harmonizing to Codex

Source: USDA GATS 23