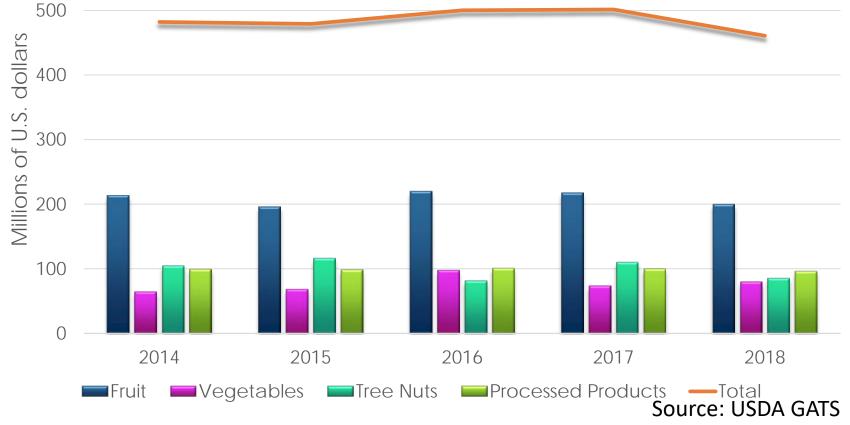

#### Top Markets for U.S. Fruits and Vegetables

- Canada
- Mexico
- South Korea
- Japan
- Hong Kong
- Taiwan
- China