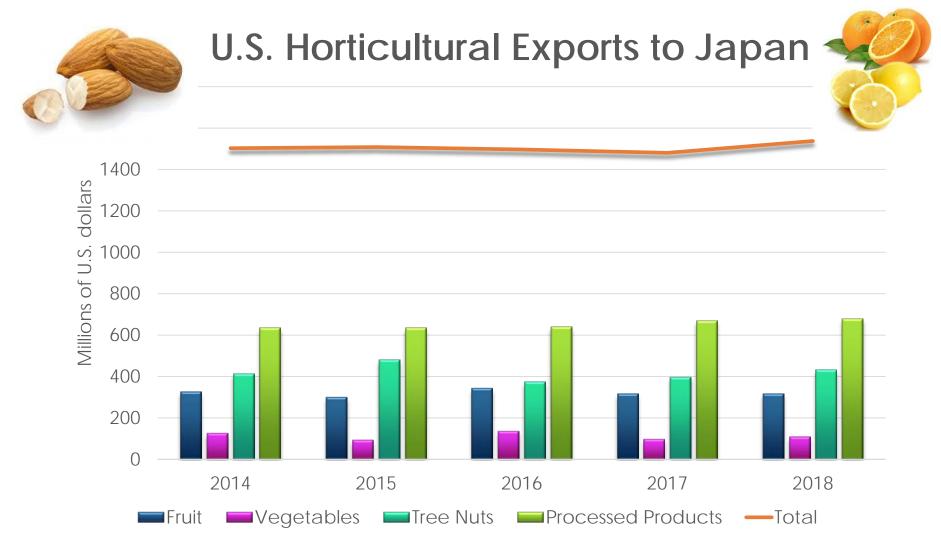

#### Top Markets for U.S. Tree Nuts

- EU (Over \$2 billion)
- Hong Kong (\$1 billion)
- Canada (\$600 million)
- India (\$600 million)
- Japan (\$430 million)

#### Top Markets for U.S. Fruits and Vegetables

- Canada
- Mexico
- South Korea
- Japan
- Hong Kong
- Taiwan
- China