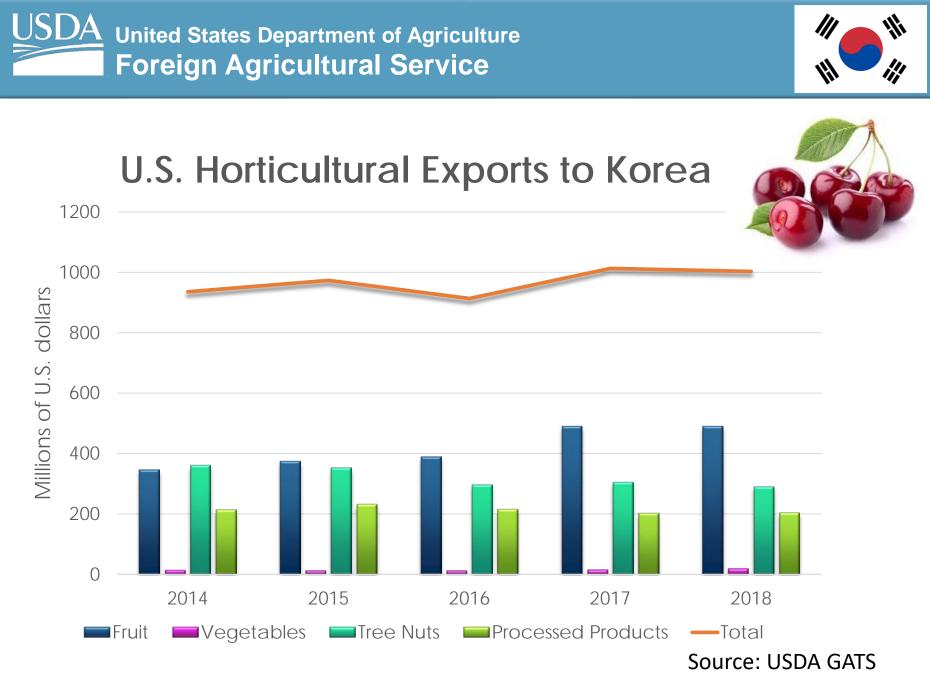

#### Top Markets for U.S. Fruits and Vegetables

- Canada
- Mexico
- South Korea
- Japan
- Hong Kong
- Taiwan
- China

# U.S. Engagement with Korea leads to Positive Outcomes

- Positive List System Transition
- KORUS SPS Committee Meetings
- Exchange of Letters with Ministry of Food and Drug Safety
- WTO Notification Comment Process