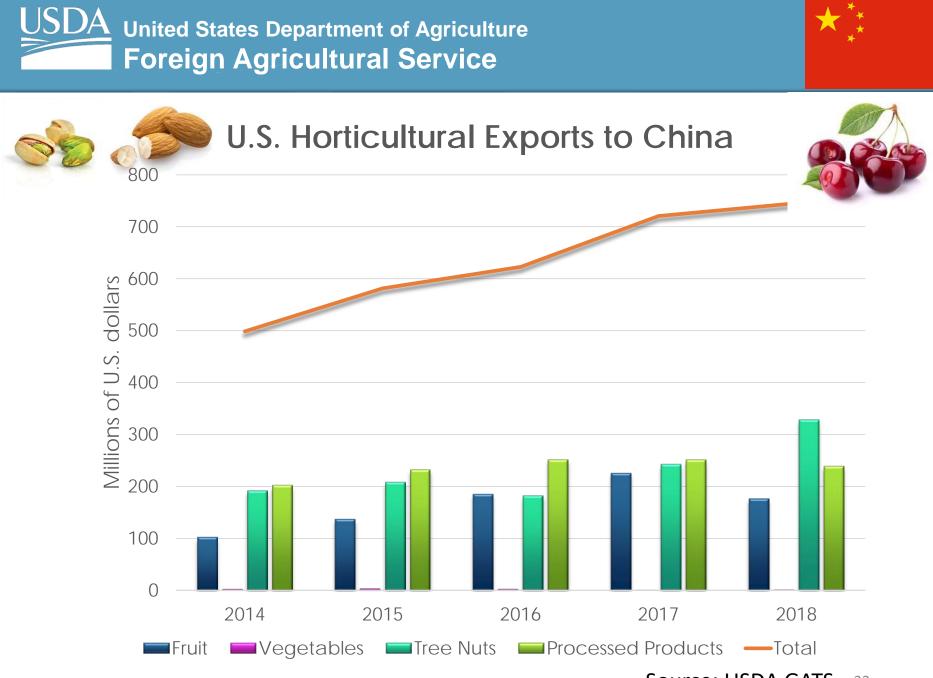

#### Top Markets for U.S. Tree Nuts

- EU (Over \$2 billion)
- Hong Kong (\$1 billion)
- Canada (\$600 million)
- India (\$600 million)
- Japan (\$430 million)

#### Top Markets for U.S. Fruits and Vegetables

- Canada
- Mexico
- South Korea
- Japan
- Hong Kong
- Taiwan
- China