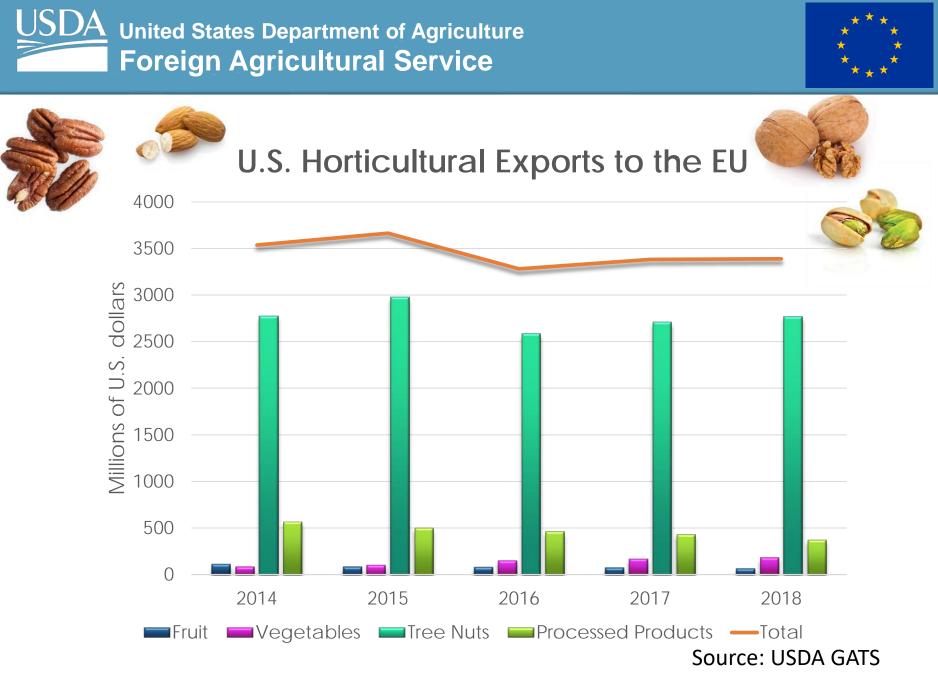

#### Top Markets for U.S. Tree Nuts

- EU (Over \$2 billion)
- Hong Kong (\$1 billion)
- Canada (\$600 million)
- India (\$600 million)
- Japan (\$430 million)

## **EU Challenges**

- Hazard based approval system
- Data gaps
- Association between substance approvals and MRL establishment
- Transition periods
- Unclear process for import tolerance requests

GCC countries (Bahrain, Kuwait, Oman, Qatar, Saudi Arabia, United Arab Emirates, Yemen) Source: USDA GATS<sup>21</sup>