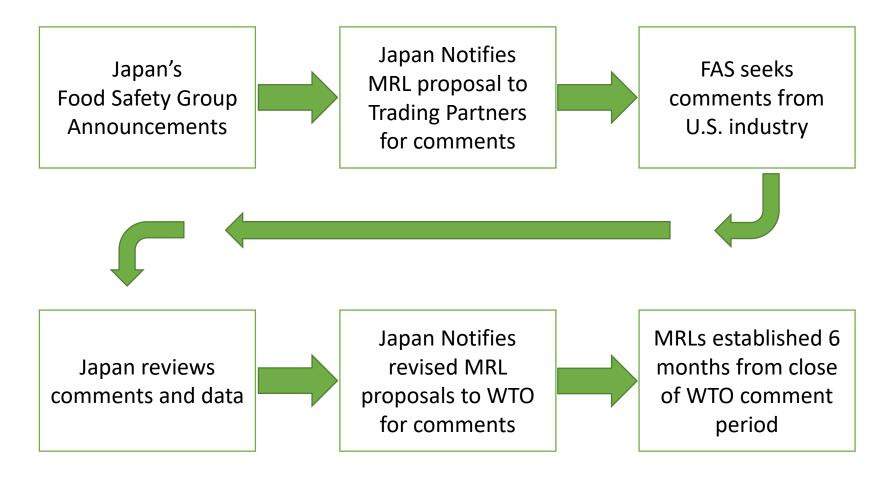

an (\$430 million)



#### Top Markets for U.S. Fruits and Vegetables

- Canada
- Mexico
- South Korea
- Japan
- Hong Kong
- Taiwan
- China





### "Disharmonized" MRLs





### "Missing" MRLs



Asynchronous approvals for new compounds

Reevaluation of old compounds

Major MRL regime changes



### **Themes and Challenges**

- Disharmonized or missing MRLs
- Hazard based assessments
- Lack of understanding risk
- Public concern affecting policies
- Lack of import tolerance policies





## FAS Bilateral Engagement

- Comments to WTO Notifications
- Technical Exchanges
- WTO SPS Committee Meeting
- TBT Committee Meetings
- Trade Policy Meetings, TIFA, CLA, FTAs
- Others





## FAS Multilateral Engagement



Asia-Pacific Economic Cooperation















## Japan's MRL Setting Process









# U.S. Engagement with Korea leads to Positive Outcomes

- Positive List System Transition
- KORUS SPS Committee Meetings
- Exchange of Letters with Ministry of Food and Drug Safety
- WTO Notification Comment Process













# U.S. Engagement with Taiwan leads to Positive Outcomes

- Trade and Investment Framework Agreement (TIFA) and associated meetings
- Formal Letters to Ministry of Health and Welfare, Taiwan Food and Drug Administration, and Council of Agriculture
- WTO Notification Comment Process
- APEC Collaboration







## **EU Challenges**

- Hazard based approval system
- Data gaps
- Association between substance approvals and MRL establishment
- Transition periods
- Unclear process for import tolerance requests





GCC countries (Bahrain, Kuwait, Oman, Qatar, Sau