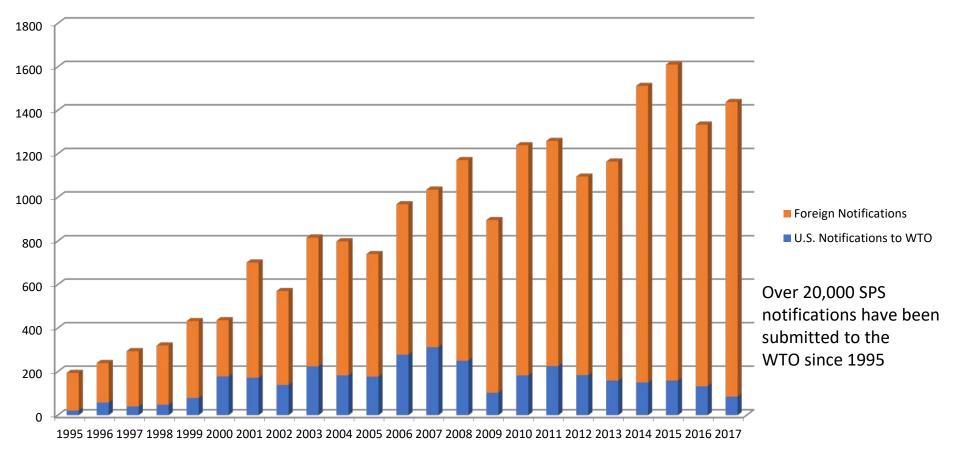

## Growth in Notified SPS Measures Assists U.S. Exporters and Reduces Trade Disruption

WORLD TRADE ORGANIZATION Notification Comment Process

- FAS collects feedback from U.S. agricultural industry groups
- FAS coordinates U.S. government responses to WTO notifications
- Assessment by interagency partners is included
- Email us to get on the mailing list: plantdivision@fas.usda.gov